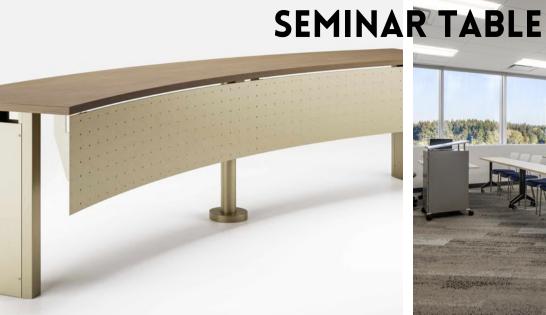

# TABLE OF CONTENTS

| Gaming Room                          |    | <u>4</u> 4 |
|--------------------------------------|----|------------|
| Auditorium                           |    | <u>4</u> 6 |
| <ul><li>Auditorium Seating</li></ul> | 47 |            |
| <ul><li>Seminar Tables</li></ul>     | 48 |            |
| Cafeteria                            |    | 49         |
| Offices                              |    | 52         |
| Task Chair                           |    | 55         |
| Executive Conference Chairs          |    | 57         |
| Guest Chairs                         |    | 59         |
| Conference/ Collab                   |    | 61         |
| Storage                              |    | 63         |
| Acoustics                            |    | 65         |
| Signage                              |    | 67         |
| Technology Solutions                 |    | 69         |
| Accessories                          |    | 71         |
| Pollia                               |    |            |