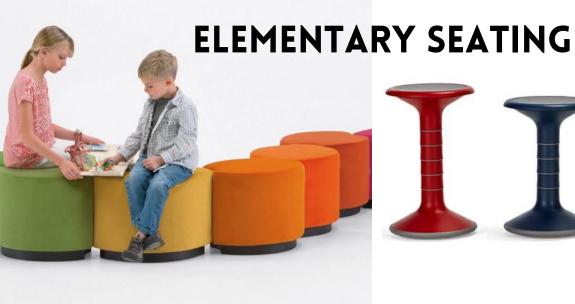

#### STUDENT SEATING

KI- Ricochet Stool

Fomcore- Duncan Duck

Fomcore- Eagle's Nest

KI-Imaginasium Blip

KI-Ruckus Chair

## STUDENT SEATING

SitOnlt: Rio

KI- Learn2

KI- Ruckus Chair