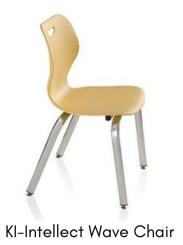

#### STUDENT SEATING

KI- Ricochet Stool

Fomcore- Duncan Duck

Fomcore- Eagle's Nest

KI-Imaginasium Blip

KI-Ruckus Chair