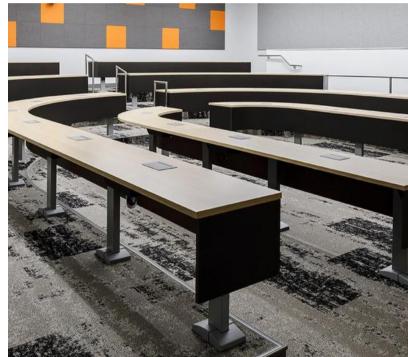

# TABLE OF CONTENTS

| Gaming Room                          |    | <u>4</u> 4 |
|--------------------------------------|----|------------|
| Auditorium                           |    | <u>4</u> 6 |
| <ul><li>Auditorium Seating</li></ul> | 47 |            |
| <ul><li>Seminar Tables</li></ul>     | 48 |            |
| Cafeteria                            |    | 49         |
| Offices                              |    | 52         |
| Task Chair                           |    | 55         |
| Executive Conference Chairs          |    | 57         |
| Guest Chairs                         |    | 59         |
| Conference/ Collab                   |    | 61         |
| Storage                              |    | 63         |
| Acoustics                            |    | 65         |
| Signage                              |    | 67         |
| Technology Solutions                 |    | 69         |
| Accessories                          |    | 71         |
| Pollia                               |    |            |