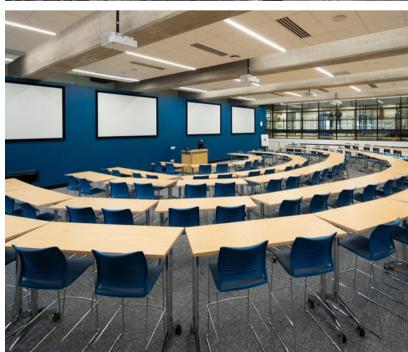

#### **AUDITORIUM SEATING**

KI- Sequence Fixed Seating

KI-Lancaster Auditorium Seating

KI- Grazie Tandem Seating

KI-Doni Tandem Seating

Sedia Systems- Jumpseat

KI- Strive Tandem Seating

Group Lacasse- NEX