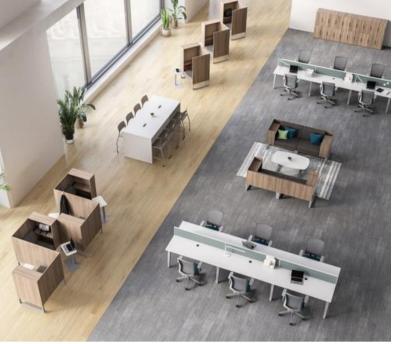

# STORAGE

Put it away

Haworth- Be Hold

JSI- BeSpace

OFS- Intermix

Haworth Metal storage

Group Lacasse- Morpheo

AIS- Laminate Files

Group Lacasse - Laminate Files

OFS- Heya

Takeform - Moxie

Takeform- Notice Holder

Takeform - Response

Takeform - Lucid

Takeform - Vivid

Takeform - Transit