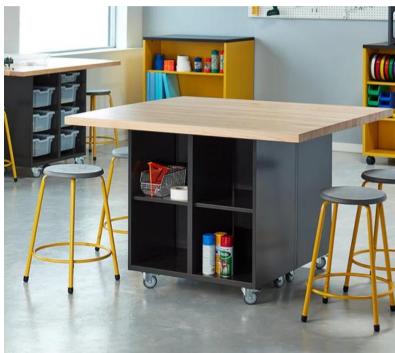

# K-8

#### STUDENT SEATING

KI- Ricochet Stool

Fomcore- Duncan Duck

Fomcore- Eagle's Nest

KI-Imaginasium Blip

KI-Ruckus Chair