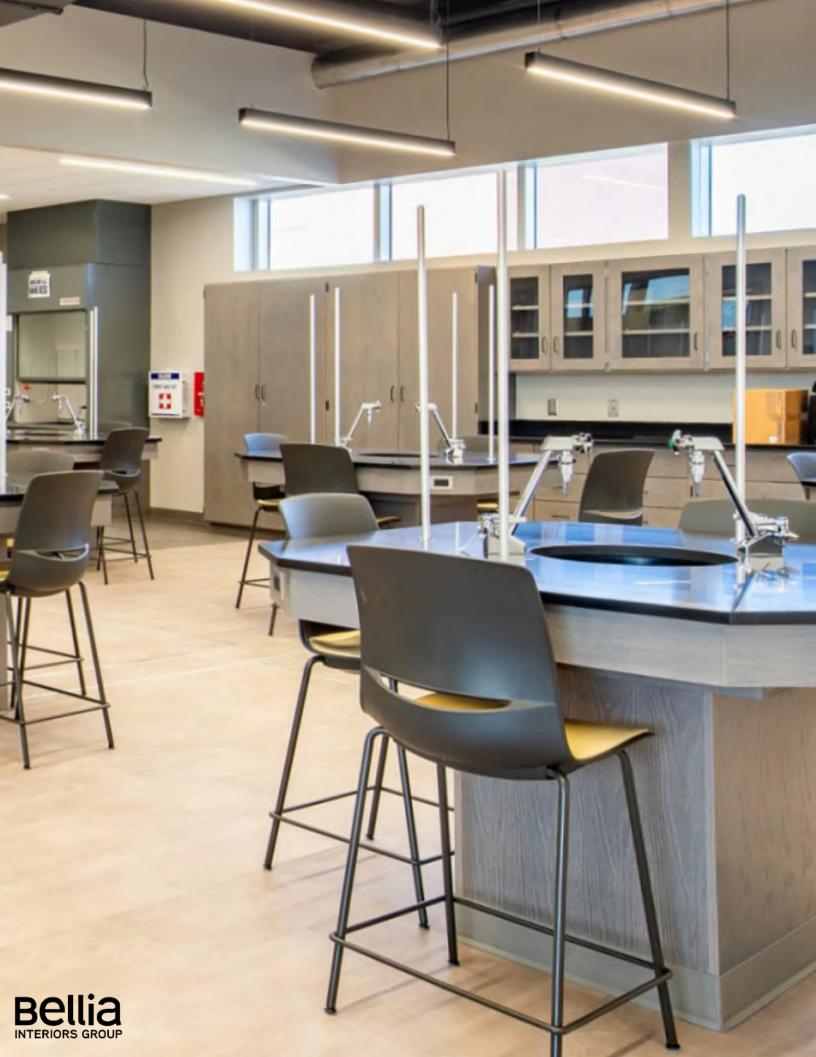

## LAB SEATING

KI-Grazie Task Chair

KI-Intellect Wave

SitOnlt- Movi Task Stool

KI- Strive Task Stool

Kl- Doni Task Chair

SitOnlt- Rio Light Task