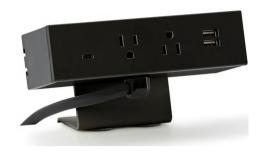

Haworth -Giraffa

SitOnIt - Power Strip

ZGO- Monitor Arm

Haworth-Collaborative

Humanscale - CPU Holder

Haworth- UMA

OFS- Living Wall Planter

Haworth- Compose Echo Pivoting Tray