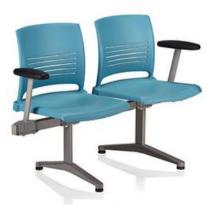

#### **AUDITORIUM SEATING**

KI- Sequence Fixed Seating

KI-Lancaster Auditorium Seating

KI- Grazie Tandem Seating

KI-Doni Tandem Seating

Sedia Systems- Jumpseat

KI- Strive Tandem Seating

Group Lacasse- NEX