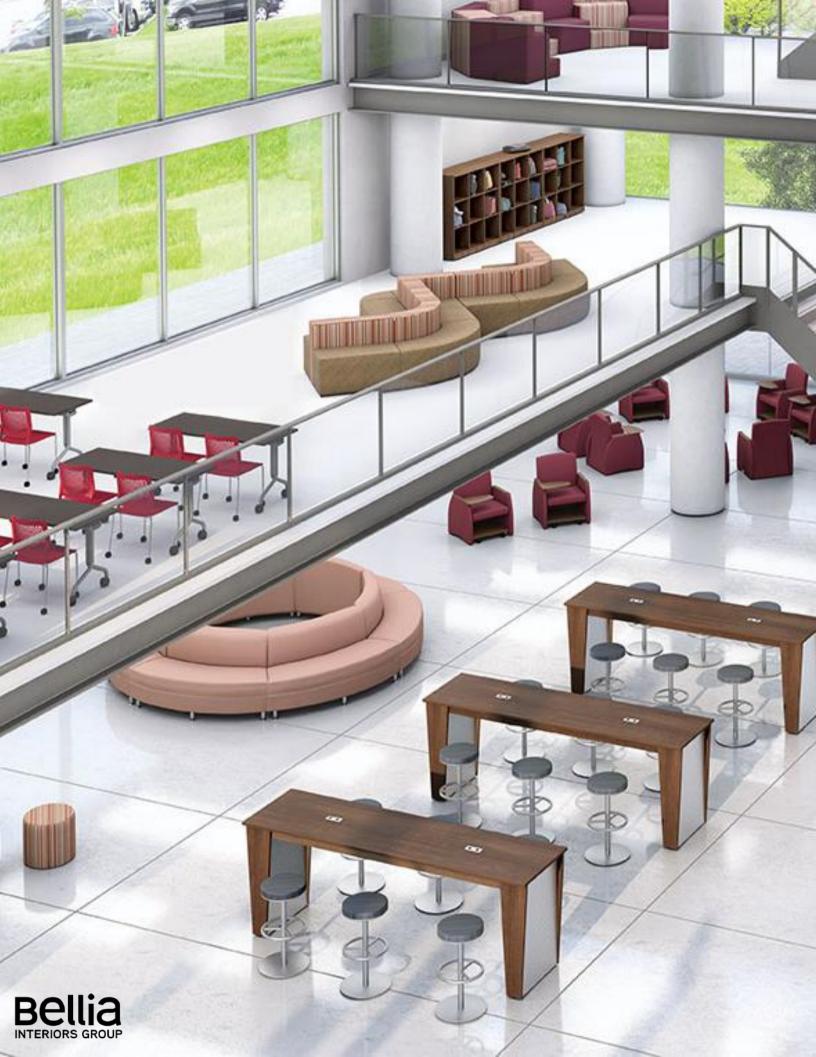

# TABLE OF CONTENTS

| Classrooms                                   |    | <u>1</u> 0 |
|----------------------------------------------|----|------------|
| ■ Tables & Desks                             | 11 |            |
| <ul><li>Teacher Station</li></ul>            | 14 |            |
| <ul><li>Student Seating</li></ul>            | 15 |            |
| Labs                                         |    | 18         |
| <ul><li>Science Lab</li></ul>                | 19 |            |
| <ul><li>Computer Lab</li></ul>               | 22 |            |
| ■ Training Room                              | 26 |            |
| Media Center                                 |    | 28         |
| <ul><li>Libraries</li></ul>                  | 30 |            |
| <ul><li>Media Tables</li></ul>               | 33 |            |
| <ul><li>Circulation Desk</li></ul>           | 35 |            |
| <ul><li>Seating</li></ul>                    | 37 |            |
| <ul><li>Lounge</li></ul>                     | 38 |            |
| <ul> <li>Media Center Accessories</li> </ul> | 43 |            |