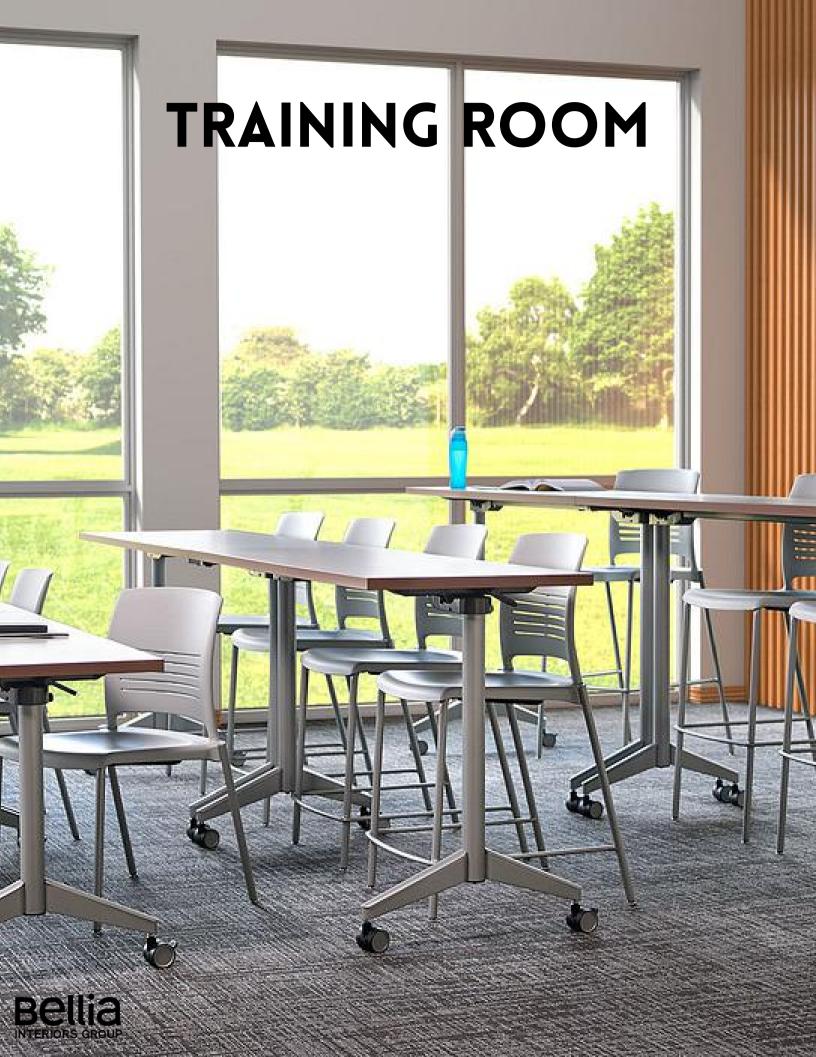

# TABLE OF CONTENTS

| Classrooms                                   |    | <u>1</u> 0 |
|----------------------------------------------|----|------------|
| ■ Tables & Desks                             | 11 |            |
| <ul><li>Teacher Station</li></ul>            | 14 |            |
| <ul><li>Student Seating</li></ul>            | 15 |            |
| Labs                                         |    | 18         |
| <ul><li>Science Lab</li></ul>                | 19 |            |
| <ul><li>Computer Lab</li></ul>               | 22 |            |
| ■ Training Room                              | 26 |            |
| Media Center                                 |    | 28         |
| <ul><li>Libraries</li></ul>                  | 30 |            |
| <ul><li>Media Tables</li></ul>               | 33 |            |
| <ul><li>Circulation Desk</li></ul>           | 35 |            |
| <ul><li>Seating</li></ul>                    | 37 |            |
| <ul><li>Lounge</li></ul>                     | 38 |            |
| <ul> <li>Media Center Accessories</li> </ul> | 43 |            |