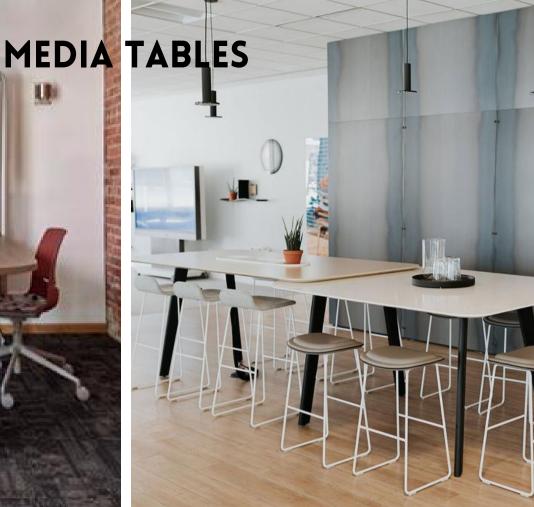

# TABLE OF CONTENTS

| Classrooms                                   |    | <u>1</u> 0 |
|----------------------------------------------|----|------------|
| ■ Tables & Desks                             | 11 |            |
| <ul><li>Teacher Station</li></ul>            | 14 |            |
| <ul><li>Student Seating</li></ul>            | 15 |            |
| Labs                                         |    | 18         |
| <ul><li>Science Lab</li></ul>                | 19 |            |
| <ul><li>Computer Lab</li></ul>               | 22 |            |
| ■ Training Room                              | 26 |            |
| Media Center                                 |    | 28         |
| <ul><li>Libraries</li></ul>                  | 30 |            |
| <ul><li>Media Tables</li></ul>               | 33 |            |
| <ul><li>Circulation Desk</li></ul>           | 35 |            |
| <ul><li>Seating</li></ul>                    | 37 |            |
| <ul><li>Lounge</li></ul>                     | 38 |            |
| <ul> <li>Media Center Accessories</li> </ul> | 43 |            |