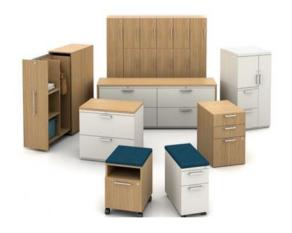

# STORAGE

Put it away

Haworth- Be Hold

JSI- BeSpace

OFS- Intermix

Haworth Metal storage

Group Lacasse- Morpheo

AIS- Laminate Files

Group Lacasse - Laminate Files

OFS- Heya

Takeform - Moxie

Takeform- Notice Holder

Takeform - Response

Takeform - Lucid

Takeform - Vivid

Takeform - Transit