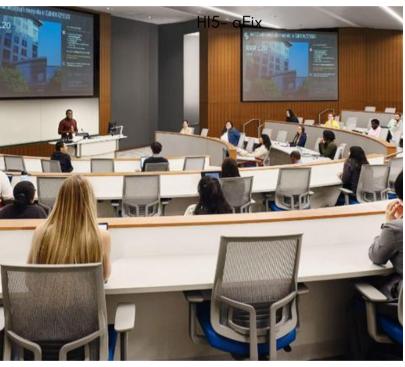

# TABLE OF CONTENTS

| Gaming Room                          |    | <u>4</u> 4 |
|--------------------------------------|----|------------|
| Auditorium                           |    | <u>4</u> 6 |
| <ul><li>Auditorium Seating</li></ul> | 47 |            |
| <ul><li>Seminar Tables</li></ul>     | 48 |            |
| Cafeteria                            |    | 49         |
| Offices                              |    | 52         |
| Task Chair                           |    | 55         |
| Executive Conference Chairs          |    | 57         |
| Guest Chairs                         |    | 59         |
| Conference/ Collab                   |    | 61         |
| Storage                              |    | 63         |
| Acoustics                            |    | 65         |
| Signage                              |    | 67         |
| Technology Solutions                 |    | 69         |
| Accessories                          |    | 71         |
| Pollia                               |    |            |