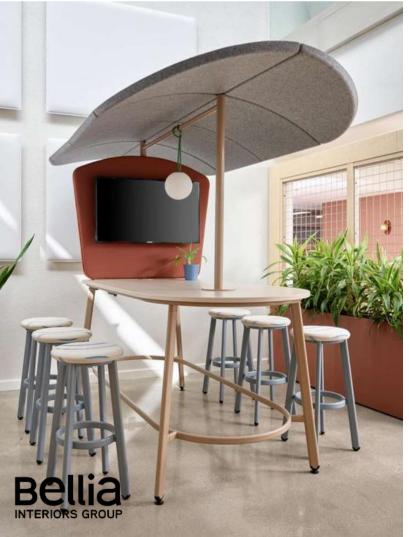

# TABLE OF CONTENTS

| Classrooms                                   |    | <u>1</u> 0 |
|----------------------------------------------|----|------------|
| ■ Tables & Desks                             | 11 |            |
| <ul><li>Teacher Station</li></ul>            | 14 |            |
| <ul><li>Student Seating</li></ul>            | 15 |            |
| Labs                                         |    | 18         |
| <ul><li>Science Lab</li></ul>                | 19 |            |
| <ul><li>Computer Lab</li></ul>               | 22 |            |
| ■ Training Room                              | 26 |            |
| Media Center                                 |    | 28         |
| <ul><li>Libraries</li></ul>                  | 30 |            |
| <ul><li>Media Tables</li></ul>               | 33 |            |
| <ul><li>Circulation Desk</li></ul>           | 35 |            |
| <ul><li>Seating</li></ul>                    | 37 |            |
| <ul><li>Lounge</li></ul>                     | 38 |            |
| <ul> <li>Media Center Accessories</li> </ul> | 43 |            |