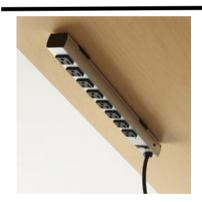

Haworth -Giraffa

SitOnIt - Power Strip

ZGO- Monitor Arm

Haworth-Collaborative

Humanscale - CPU Holder

Haworth- UMA

OFS- Living Wall Planter

Haworth- Compose Echo Pivoting Tray