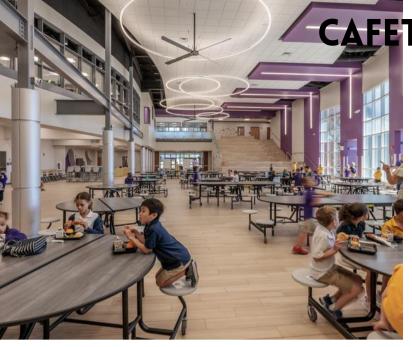

# TABLE OF CONTENTS

| Gaming Room                          |    | <u>4</u> 4 |
|--------------------------------------|----|------------|
| Auditorium                           |    | <u>4</u> 6 |
| <ul><li>Auditorium Seating</li></ul> | 47 |            |
| <ul><li>Seminar Tables</li></ul>     | 48 |            |
| Cafeteria                            |    | 49         |
| Offices                              |    | 52         |
| Task Chair                           |    | 55         |
| Executive Conference Chairs          |    | 57         |
| Guest Chairs                         |    | 59         |
| Conference/ Collab                   |    | 61         |
| Storage                              |    | 63         |
| Acoustics                            |    | 65         |
| Signage                              |    | 67         |
| Technology Solutions                 |    | 69         |
| Accessories                          |    | 71         |
| Pollia                               |    |            |