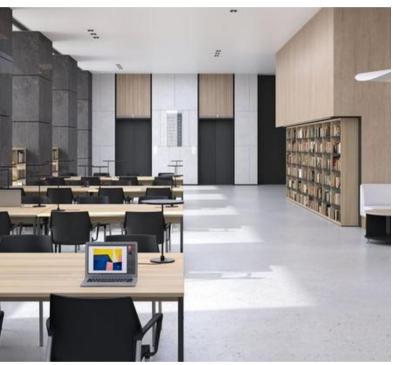

# TABLE OF CONTENTS

| Classrooms                                   |    | <u>1</u> 0 |
|----------------------------------------------|----|------------|
| ■ Tables & Desks                             | 11 |            |
| <ul><li>Teacher Station</li></ul>            | 14 |            |
| <ul><li>Student Seating</li></ul>            | 15 |            |
| Labs                                         |    | 18         |
| <ul><li>Science Lab</li></ul>                | 19 |            |
| <ul><li>Computer Lab</li></ul>               | 22 |            |
| ■ Training Room                              | 26 |            |
| Media Center                                 |    | 28         |
| <ul><li>Libraries</li></ul>                  | 30 |            |
| <ul><li>Media Tables</li></ul>               | 33 |            |
| <ul><li>Circulation Desk</li></ul>           | 35 |            |
| <ul><li>Seating</li></ul>                    | 37 |            |
| <ul><li>Lounge</li></ul>                     | 38 |            |
| <ul> <li>Media Center Accessories</li> </ul> | 43 |            |