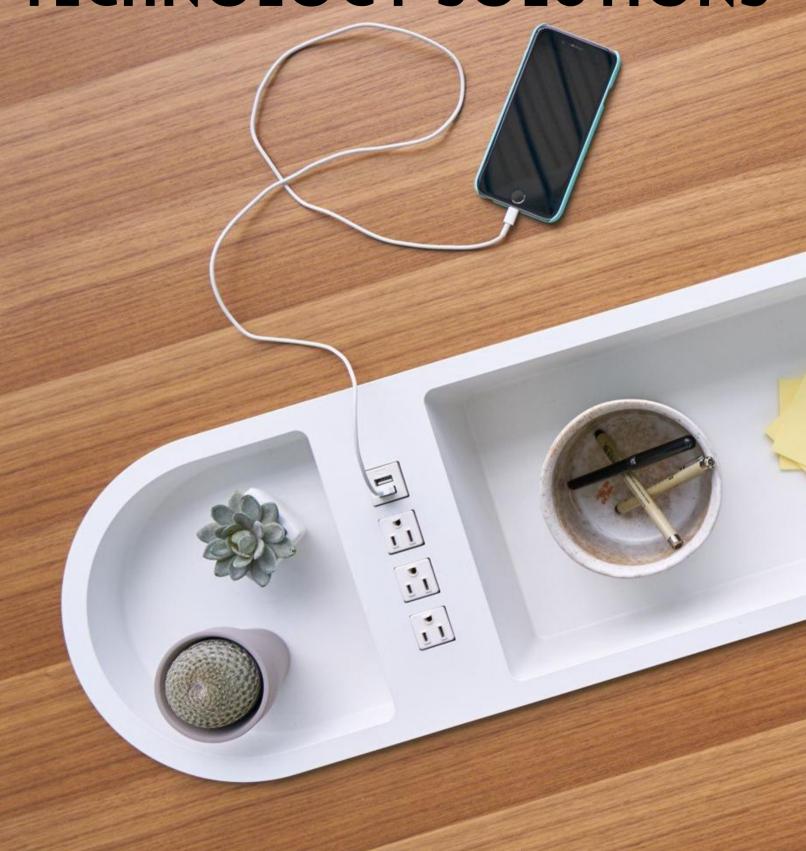

# TECHNOLOGY SOLUTIONS

Humanscale- Neatup

Haworth- Workstations Power

SitOnIt- Power Channel

Group Lacasse- Wireless Charger

ZGO- Z-Dock

Humanscale- Charging Station

SitOnIt- Ebeam

Haworth -Giraffa

SitOnIt - Power Strip

ZGO- Monitor Arm

Haworth-Collaborative

Humanscale - CPU Holder

Haworth- UMA

OFS- Living Wall Planter

Haworth- Compose Echo Pivoting Tray