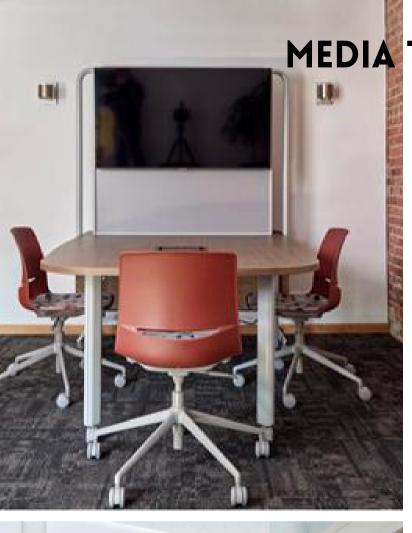

# TABLE OF CONTENTS

| Classrooms                                   |    | <u>1</u> 0 |
|----------------------------------------------|----|------------|
| ■ Tables & Desks                             | 11 |            |
| <ul><li>Teacher Station</li></ul>            | 14 |            |
| <ul><li>Student Seating</li></ul>            | 15 |            |
| Labs                                         |    | 18         |
| <ul><li>Science Lab</li></ul>                | 19 |            |
| <ul><li>Computer Lab</li></ul>               | 22 |            |
| ■ Training Room                              | 26 |            |
| Media Center                                 |    | 28         |
| <ul><li>Libraries</li></ul>                  | 30 |            |
| <ul><li>Media Tables</li></ul>               | 33 |            |
| <ul><li>Circulation Desk</li></ul>           | 35 |            |
| <ul><li>Seating</li></ul>                    | 37 |            |
| <ul><li>Lounge</li></ul>                     | 38 |            |
| <ul> <li>Media Center Accessories</li> </ul> | 43 |            |