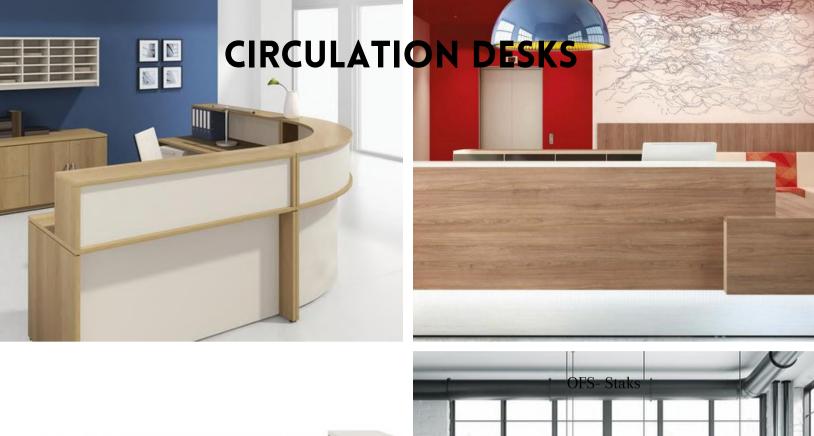

# TABLE OF CONTENTS

| Classrooms                                   |    | <u>1</u> 0 |
|----------------------------------------------|----|------------|
| ■ Tables & Desks                             | 11 |            |
| <ul><li>Teacher Station</li></ul>            | 14 |            |
| <ul><li>Student Seating</li></ul>            | 15 |            |
| Labs                                         |    | 18         |
| <ul><li>Science Lab</li></ul>                | 19 |            |
| <ul><li>Computer Lab</li></ul>               | 22 |            |
| ■ Training Room                              | 26 |            |
| Media Center                                 |    | 28         |
| <ul><li>Libraries</li></ul>                  | 30 |            |
| <ul><li>Media Tables</li></ul>               | 33 |            |
| <ul><li>Circulation Desk</li></ul>           | 35 |            |
| <ul><li>Seating</li></ul>                    | 37 |            |
| <ul><li>Lounge</li></ul>                     | 38 |            |
| <ul> <li>Media Center Accessories</li> </ul> | 43 |            |