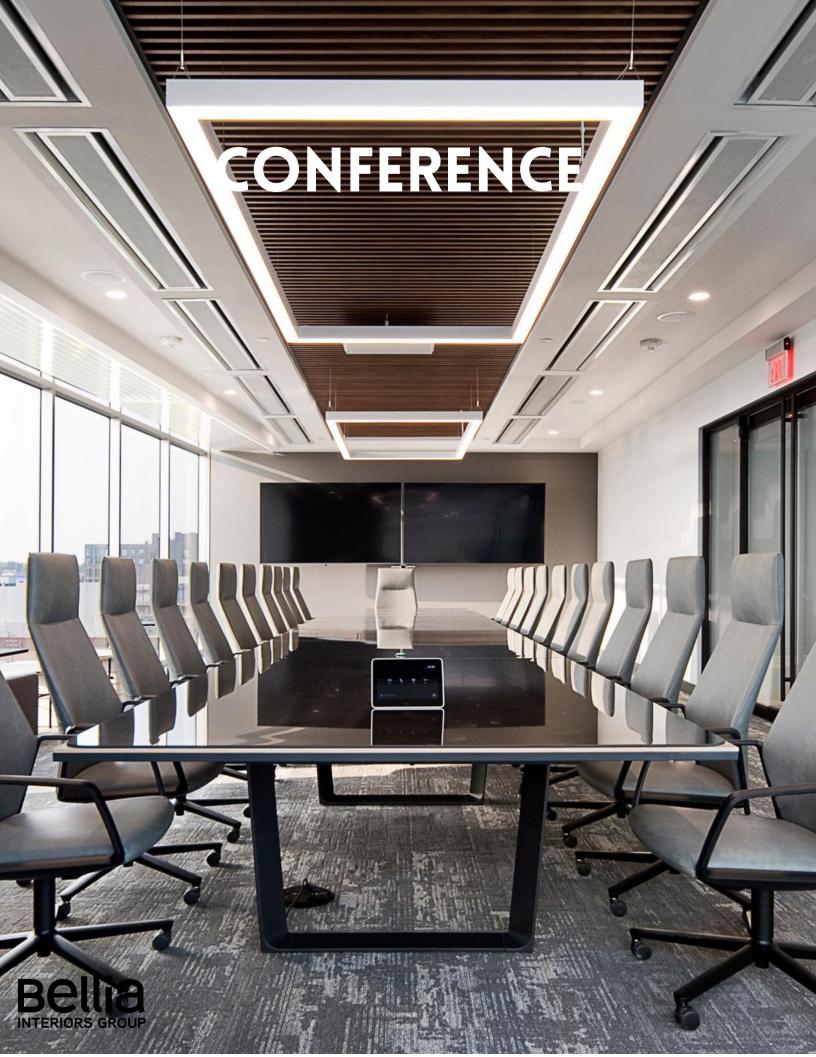

# TABLE OF CONTENTS

| Gaming Room                          |    | <u>4</u> 4 |
|--------------------------------------|----|------------|
| Auditorium                           |    | <u>4</u> 6 |
| <ul><li>Auditorium Seating</li></ul> | 47 |            |
| <ul><li>Seminar Tables</li></ul>     | 48 |            |
| Cafeteria                            |    | 49         |
| Offices                              |    | 52         |
| Task Chair                           |    | 55         |
| Executive Conference Chairs          |    | 57         |
| Guest Chairs                         |    | 59         |
| Conference/ Collab                   |    | 61         |
| Storage                              |    | 63         |
| Acoustics                            |    | 65         |
| Signage                              |    | 67         |
| Technology Solutions                 |    | 69         |
| Accessories                          |    | 71         |
| Pollia                               |    |            |