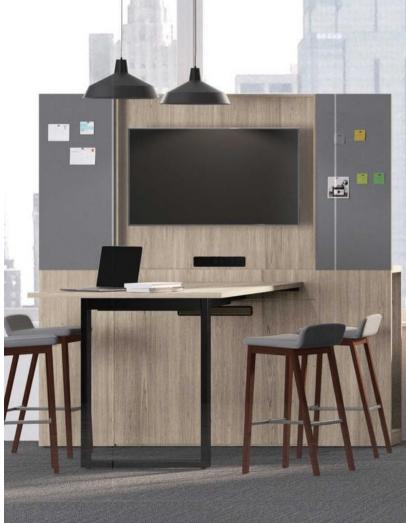

# TABLE OF CONTENTS

| Classrooms                                   |    | <u>1</u> 0 |
|----------------------------------------------|----|------------|
| ■ Tables & Desks                             | 11 |            |
| <ul><li>Teacher Station</li></ul>            | 14 |            |
| <ul><li>Student Seating</li></ul>            | 15 |            |
| Labs                                         |    | 18         |
| <ul><li>Science Lab</li></ul>                | 19 |            |
| <ul><li>Computer Lab</li></ul>               | 22 |            |
| ■ Training Room                              | 26 |            |
| Media Center                                 |    | 28         |
| <ul><li>Libraries</li></ul>                  | 30 |            |
| <ul><li>Media Tables</li></ul>               | 33 |            |
| <ul><li>Circulation Desk</li></ul>           | 35 |            |
| <ul><li>Seating</li></ul>                    | 37 |            |
| <ul><li>Lounge</li></ul>                     | 38 |            |
| <ul> <li>Media Center Accessories</li> </ul> | 43 |            |