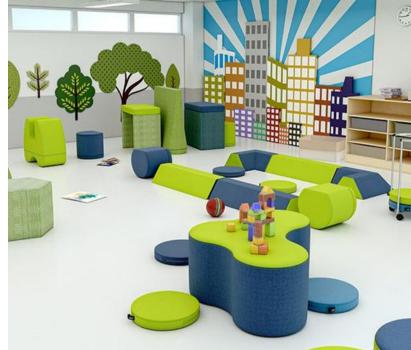

# TABLE OF CONTENTS

| Classrooms                                   |    | <u>1</u> 0 |
|----------------------------------------------|----|------------|
| ■ Tables & Desks                             | 11 |            |
| <ul><li>Teacher Station</li></ul>            | 14 |            |
| <ul><li>Student Seating</li></ul>            | 15 |            |
| Labs                                         |    | 18         |
| <ul><li>Science Lab</li></ul>                | 19 |            |
| <ul><li>Computer Lab</li></ul>               | 22 |            |
| ■ Training Room                              | 26 |            |
| Media Center                                 |    | 28         |
| <ul><li>Libraries</li></ul>                  | 30 |            |
| <ul><li>Media Tables</li></ul>               | 33 |            |
| <ul><li>Circulation Desk</li></ul>           | 35 |            |
| <ul><li>Seating</li></ul>                    | 37 |            |
| <ul><li>Lounge</li></ul>                     | 38 |            |
| <ul> <li>Media Center Accessories</li> </ul> | 43 |            |