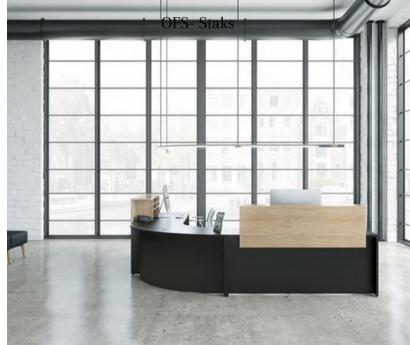

# TABLE OF CONTENTS

| Classrooms                                   |    | <u>1</u> 0 |
|----------------------------------------------|----|------------|
| ■ Tables & Desks                             | 11 |            |
| <ul><li>Teacher Station</li></ul>            | 14 |            |
| <ul><li>Student Seating</li></ul>            | 15 |            |
| Labs                                         |    | 18         |
| <ul><li>Science Lab</li></ul>                | 19 |            |
| <ul><li>Computer Lab</li></ul>               | 22 |            |
| ■ Training Room                              | 26 |            |
| Media Center                                 |    | 28         |
| <ul><li>Libraries</li></ul>                  | 30 |            |
| <ul><li>Media Tables</li></ul>               | 33 |            |
| <ul><li>Circulation Desk</li></ul>           | 35 |            |
| <ul><li>Seating</li></ul>                    | 37 |            |
| <ul><li>Lounge</li></ul>                     | 38 |            |
| <ul> <li>Media Center Accessories</li> </ul> | 43 |            |