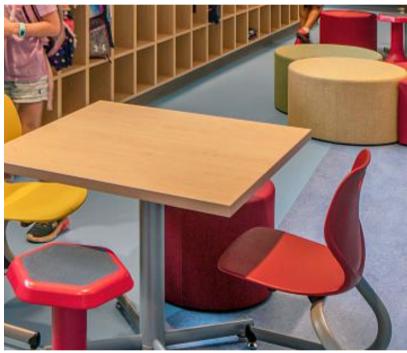

#### STUDENT SEATING

KI- Ricochet Stool

Fomcore- Duncan Duck

Fomcore- Eagle's Nest

KI-Imaginasium Blip

KI-Ruckus Chair