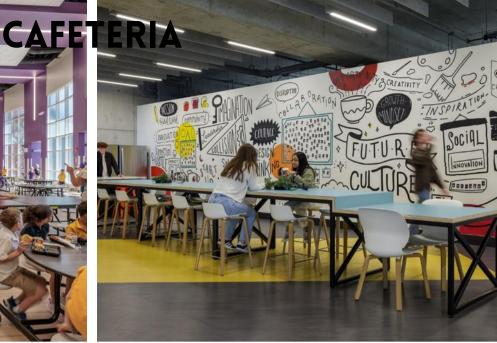

# TABLE OF CONTENTS

| Gaming Room                          |    | <u>4</u> 4 |
|--------------------------------------|----|------------|
| Auditorium                           |    | <u>4</u> 6 |
| <ul><li>Auditorium Seating</li></ul> | 47 |            |
| <ul><li>Seminar Tables</li></ul>     | 48 |            |
| Cafeteria                            |    | 49         |
| Offices                              |    | 52         |
| Task Chair                           |    | 55         |
| Executive Conference Chairs          |    | 57         |
| Guest Chairs                         |    | 59         |
| Conference/ Collab                   |    | 61         |
| Storage                              |    | 63         |
| Acoustics                            |    | 65         |
| Signage                              |    | 67         |
| Technology Solutions                 |    | 69         |
| Accessories                          |    | 71         |
| Pollia                               |    |            |