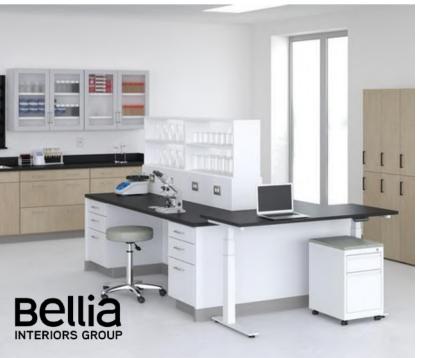

## LAB SEATING

KI-Grazie Task Chair

KI-Intellect Wave

SitOnlt- Movi Task Stool

KI- Strive Task Stool

Kl- Doni Task Chair

SitOnlt- Rio Light Task