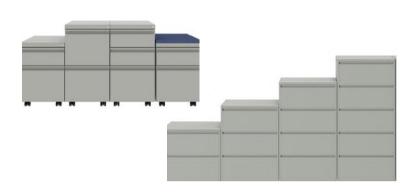

# STORAGE

Put it away

Haworth- Be Hold

JSI- BeSpace

OFS- Intermix

Haworth Metal storage

Group Lacasse- Morpheo

AIS- Laminate Files

Group Lacasse - Laminate Files

OFS- Heya

Takeform - Moxie

Takeform- Notice Holder

Takeform - Response

Takeform - Lucid

Takeform - Vivid

Takeform - Transit