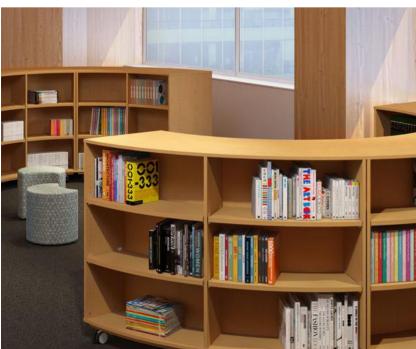

# TABLE OF CONTENTS

| Classrooms                                   |    | <u>1</u> 0 |
|----------------------------------------------|----|------------|
| ■ Tables & Desks                             | 11 |            |
| <ul><li>Teacher Station</li></ul>            | 14 |            |
| <ul><li>Student Seating</li></ul>            | 15 |            |
| Labs                                         |    | 18         |
| <ul><li>Science Lab</li></ul>                | 19 |            |
| <ul><li>Computer Lab</li></ul>               | 22 |            |
| ■ Training Room                              | 26 |            |
| Media Center                                 |    | 28         |
| <ul><li>Libraries</li></ul>                  | 30 |            |
| <ul><li>Media Tables</li></ul>               | 33 |            |
| <ul><li>Circulation Desk</li></ul>           | 35 |            |
| <ul><li>Seating</li></ul>                    | 37 |            |
| <ul><li>Lounge</li></ul>                     | 38 |            |
| <ul> <li>Media Center Accessories</li> </ul> | 43 |            |