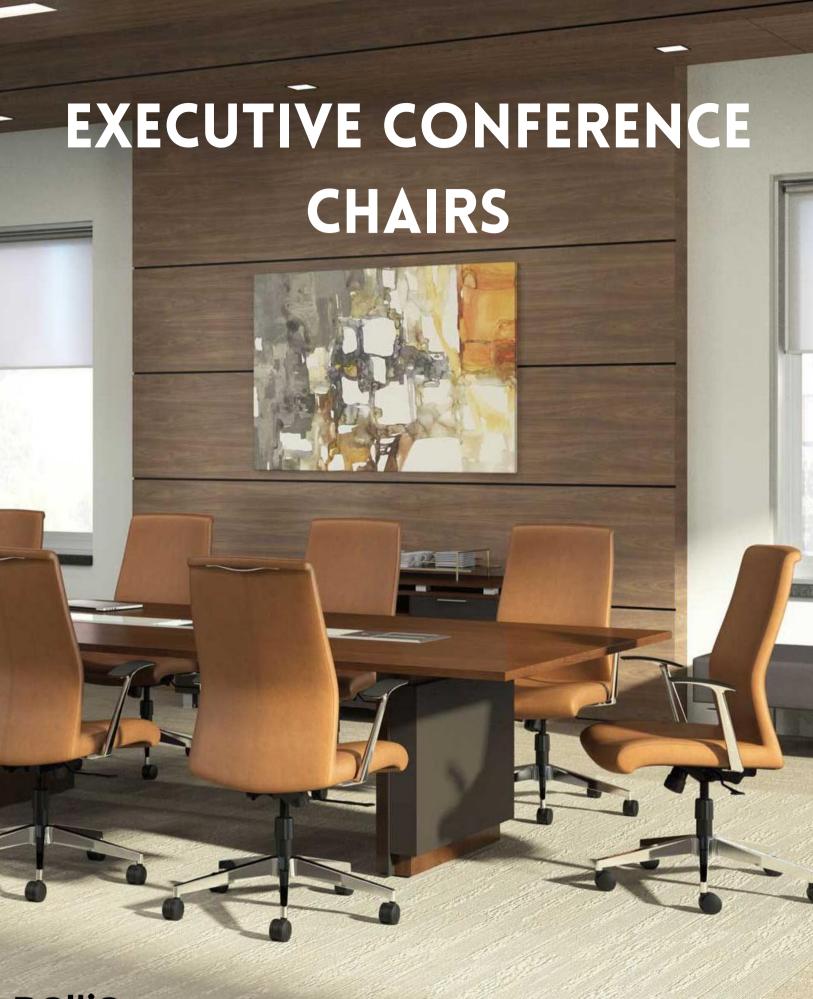

# TABLE OF CONTENTS

| Gaming Room                          |    | <u>4</u> 4 |
|--------------------------------------|----|------------|
| Auditorium                           |    | <u>4</u> 6 |
| <ul><li>Auditorium Seating</li></ul> | 47 |            |
| <ul><li>Seminar Tables</li></ul>     | 48 |            |
| Cafeteria                            |    | 49         |
| Offices                              |    | 52         |
| Task Chair                           |    | 55         |
| Executive Conference Chairs          |    | 57         |
| Guest Chairs                         |    | 59         |
| Conference/ Collab                   |    | 61         |
| Storage                              |    | 63         |
| Acoustics                            |    | 65         |
| Signage                              |    | 67         |
| Technology Solutions                 |    | 69         |
| Accessories                          |    | 71         |
| Pollia                               |    |            |

AIS- Height Adjustable Executive

JSI- Vision

JSI- Flux Private

OFS- Impulse G2

AIS - Calibrate

Groupe Lacasse- C.A

Darran- Central Park

JSI - Apogee