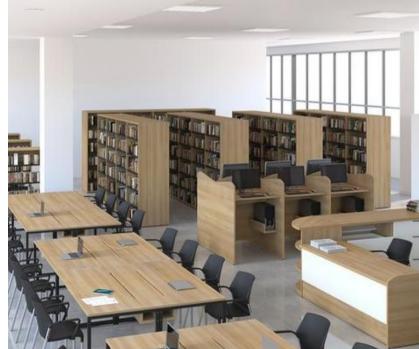

# TABLE OF CONTENTS

| Classrooms                                   |    | <u>1</u> 0 |
|----------------------------------------------|----|------------|
| ■ Tables & Desks                             | 11 |            |
| <ul><li>Teacher Station</li></ul>            | 14 |            |
| <ul><li>Student Seating</li></ul>            | 15 |            |
| Labs                                         |    | 18         |
| <ul><li>Science Lab</li></ul>                | 19 |            |
| <ul><li>Computer Lab</li></ul>               | 22 |            |
| ■ Training Room                              | 26 |            |
| Media Center                                 |    | 28         |
| <ul><li>Libraries</li></ul>                  | 30 |            |
| <ul><li>Media Tables</li></ul>               | 33 |            |
| <ul><li>Circulation Desk</li></ul>           | 35 |            |
| <ul><li>Seating</li></ul>                    | 37 |            |
| <ul><li>Lounge</li></ul>                     | 38 |            |
| <ul> <li>Media Center Accessories</li> </ul> | 43 |            |