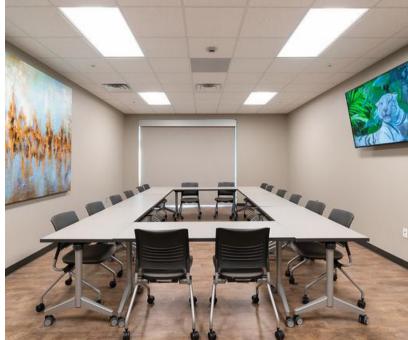

# TABLE OF CONTENTS

| Classrooms                                   |    | <u>1</u> 0 |
|----------------------------------------------|----|------------|
| ■ Tables & Desks                             | 11 |            |
| <ul><li>Teacher Station</li></ul>            | 14 |            |
| <ul><li>Student Seating</li></ul>            | 15 |            |
| Labs                                         |    | 18         |
| <ul><li>Science Lab</li></ul>                | 19 |            |
| <ul><li>Computer Lab</li></ul>               | 22 |            |
| ■ Training Room                              | 26 |            |
| Media Center                                 |    | 28         |
| <ul><li>Libraries</li></ul>                  | 30 |            |
| <ul><li>Media Tables</li></ul>               | 33 |            |
| <ul><li>Circulation Desk</li></ul>           | 35 |            |
| <ul><li>Seating</li></ul>                    | 37 |            |
| <ul><li>Lounge</li></ul>                     | 38 |            |
| <ul> <li>Media Center Accessories</li> </ul> | 43 |            |