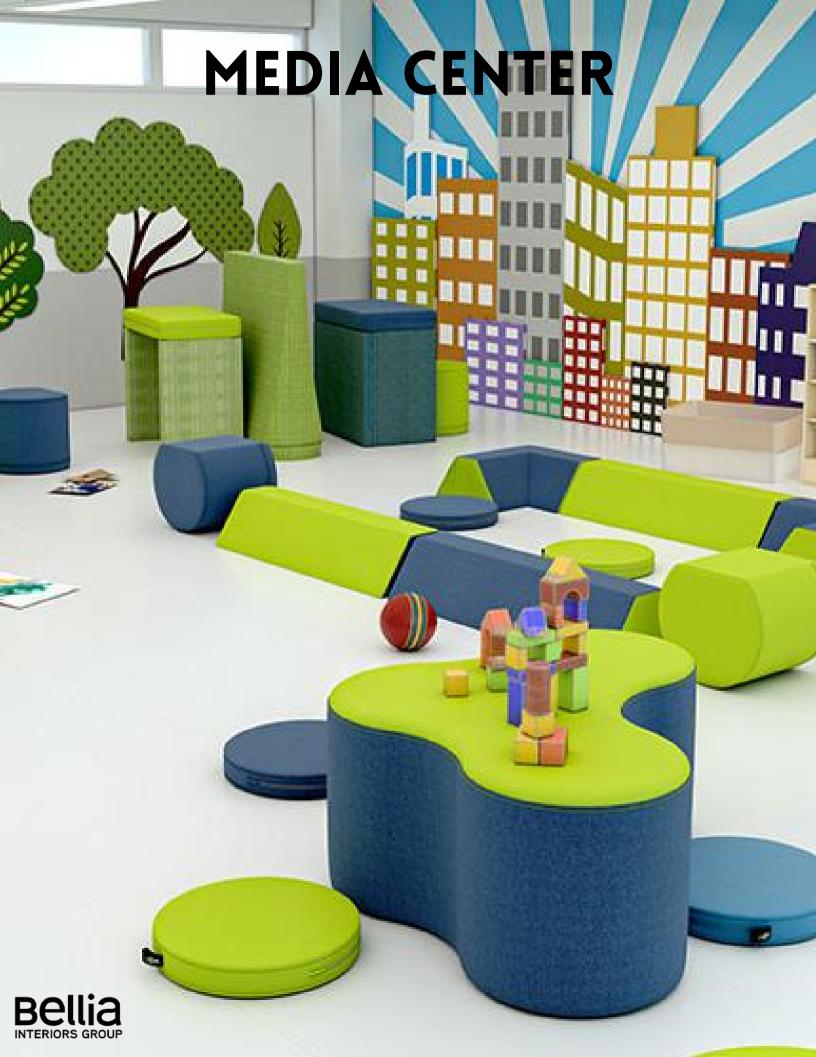

# TABLE OF CONTENTS

| Classrooms                                   |    | <u>1</u> 0 |
|----------------------------------------------|----|------------|
| ■ Tables & Desks                             | 11 |            |
| <ul><li>Teacher Station</li></ul>            | 14 |            |
| <ul><li>Student Seating</li></ul>            | 15 |            |
| Labs                                         |    | 18         |
| <ul><li>Science Lab</li></ul>                | 19 |            |
| <ul><li>Computer Lab</li></ul>               | 22 |            |
| ■ Training Room                              | 26 |            |
| Media Center                                 |    | 28         |
| <ul><li>Libraries</li></ul>                  | 30 |            |
| <ul><li>Media Tables</li></ul>               | 33 |            |
| <ul><li>Circulation Desk</li></ul>           | 35 |            |
| <ul><li>Seating</li></ul>                    | 37 |            |
| <ul><li>Lounge</li></ul>                     | 38 |            |
| <ul> <li>Media Center Accessories</li> </ul> | 43 |            |