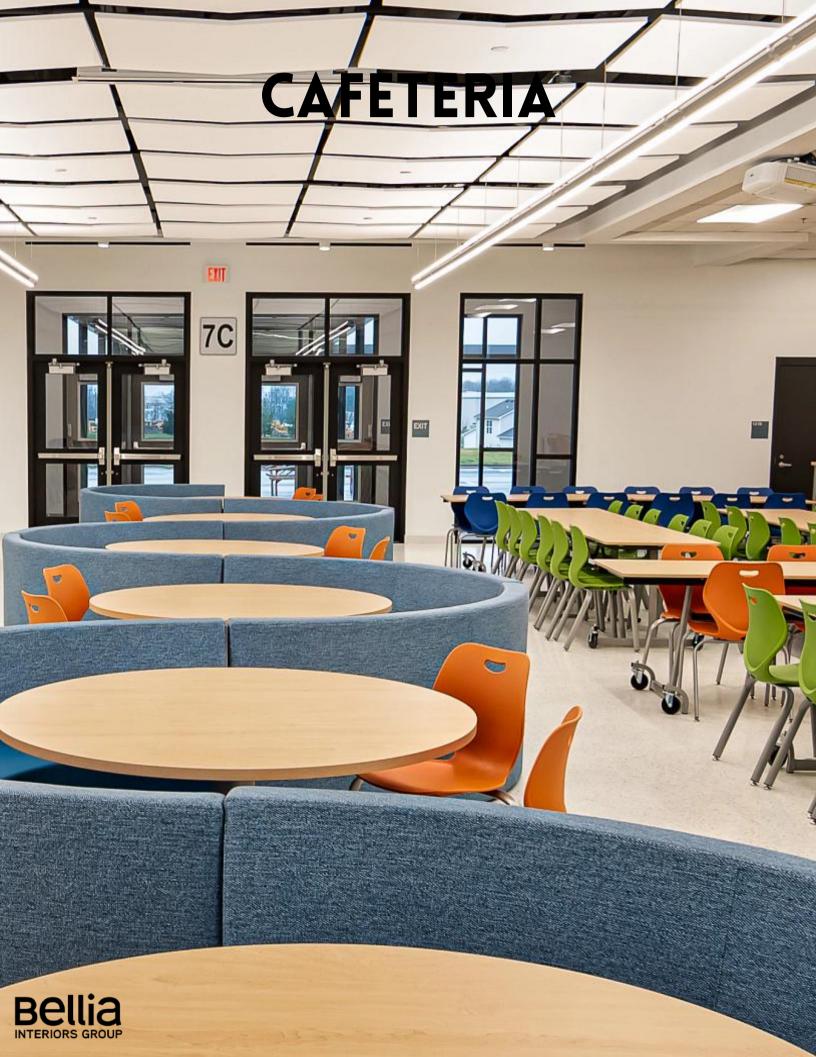

# TABLE OF CONTENTS

| Gaming Room                          |    | <u>4</u> 4 |
|--------------------------------------|----|------------|
| Auditorium                           |    | <u>4</u> 6 |
| <ul><li>Auditorium Seating</li></ul> | 47 |            |
| <ul><li>Seminar Tables</li></ul>     | 48 |            |
| Cafeteria                            |    | 49         |
| Offices                              |    | 52         |
| Task Chair                           |    | 55         |
| Executive Conference Chairs          |    | 57         |
| Guest Chairs                         |    | 59         |
| Conference/ Collab                   |    | 61         |
| Storage                              |    | 63         |
| Acoustics                            |    | 65         |
| Signage                              |    | 67         |
| Technology Solutions                 |    | 69         |
| Accessories                          |    | 71         |
| Pollia                               |    |            |