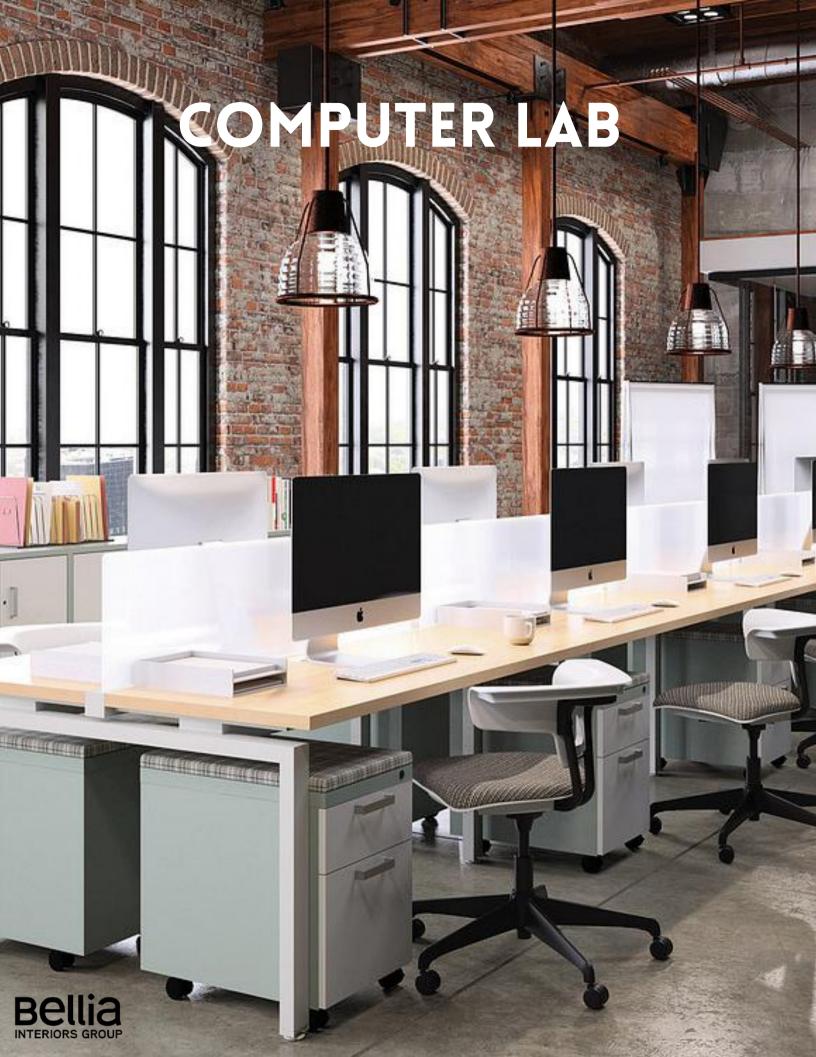

# TABLE OF CONTENTS

| Classrooms                                   |    | <u>1</u> 0 |
|----------------------------------------------|----|------------|
| ■ Tables & Desks                             | 11 |            |
| <ul><li>Teacher Station</li></ul>            | 14 |            |
| <ul><li>Student Seating</li></ul>            | 15 |            |
| Labs                                         |    | 18         |
| <ul><li>Science Lab</li></ul>                | 19 |            |
| <ul><li>Computer Lab</li></ul>               | 22 |            |
| ■ Training Room                              | 26 |            |
| Media Center                                 |    | 28         |
| <ul><li>Libraries</li></ul>                  | 30 |            |
| <ul><li>Media Tables</li></ul>               | 33 |            |
| <ul><li>Circulation Desk</li></ul>           | 35 |            |
| <ul><li>Seating</li></ul>                    | 37 |            |
| <ul><li>Lounge</li></ul>                     | 38 |            |
| <ul> <li>Media Center Accessories</li> </ul> | 43 |            |