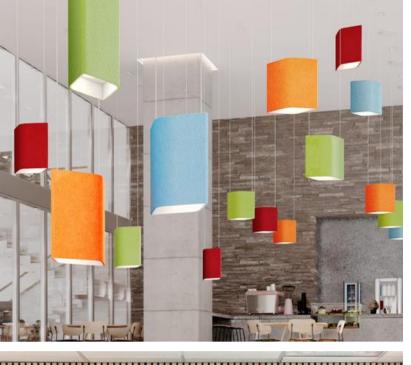

# TABLE OF CONTENTS

| Gaming Room                          |    | <u>4</u> 4 |
|--------------------------------------|----|------------|
| Auditorium                           |    | <u>4</u> 6 |
| <ul><li>Auditorium Seating</li></ul> | 47 |            |
| <ul><li>Seminar Tables</li></ul>     | 48 |            |
| Cafeteria                            |    | 49         |
| Offices                              |    | 52         |
| Task Chair                           |    | 55         |
| Executive Conference Chairs          |    | 57         |
| Guest Chairs                         |    | 59         |
| Conference/ Collab                   |    | 61         |
| Storage                              |    | 63         |
| Acoustics                            |    | 65         |
| Signage                              |    | 67         |
| Technology Solutions                 |    | 69         |
| Accessories                          |    | 71         |
| Pollia                               |    |            |