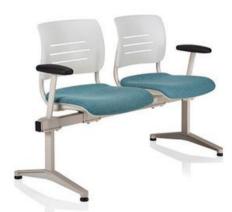

#### **AUDITORIUM SEATING**

KI- Sequence Fixed Seating

KI-Lancaster Auditorium Seating

KI- Grazie Tandem Seating

KI-Doni Tandem Seating

Sedia Systems- Jumpseat

KI- Strive Tandem Seating

Group Lacasse- NEX