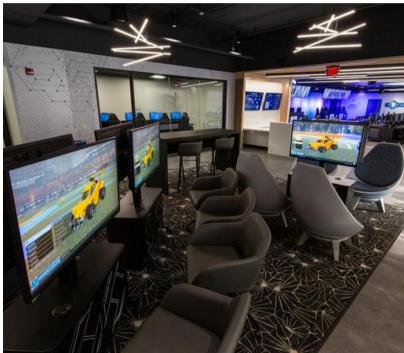

# TABLE OF CONTENTS

| Gaming Room                          |    | <u>4</u> 4 |
|--------------------------------------|----|------------|
| Auditorium                           |    | <u>4</u> 6 |
| <ul><li>Auditorium Seating</li></ul> | 47 |            |
| <ul><li>Seminar Tables</li></ul>     | 48 |            |
| Cafeteria                            |    | 49         |
| Offices                              |    | 52         |
| Task Chair                           |    | 55         |
| Executive Conference Chairs          |    | 57         |
| Guest Chairs                         |    | 59         |
| Conference/ Collab                   |    | 61         |
| Storage                              |    | 63         |
| Acoustics                            |    | 65         |
| Signage                              |    | 67         |
| Technology Solutions                 |    | 69         |
| Accessories                          |    | 71         |
| Pollia                               |    |            |