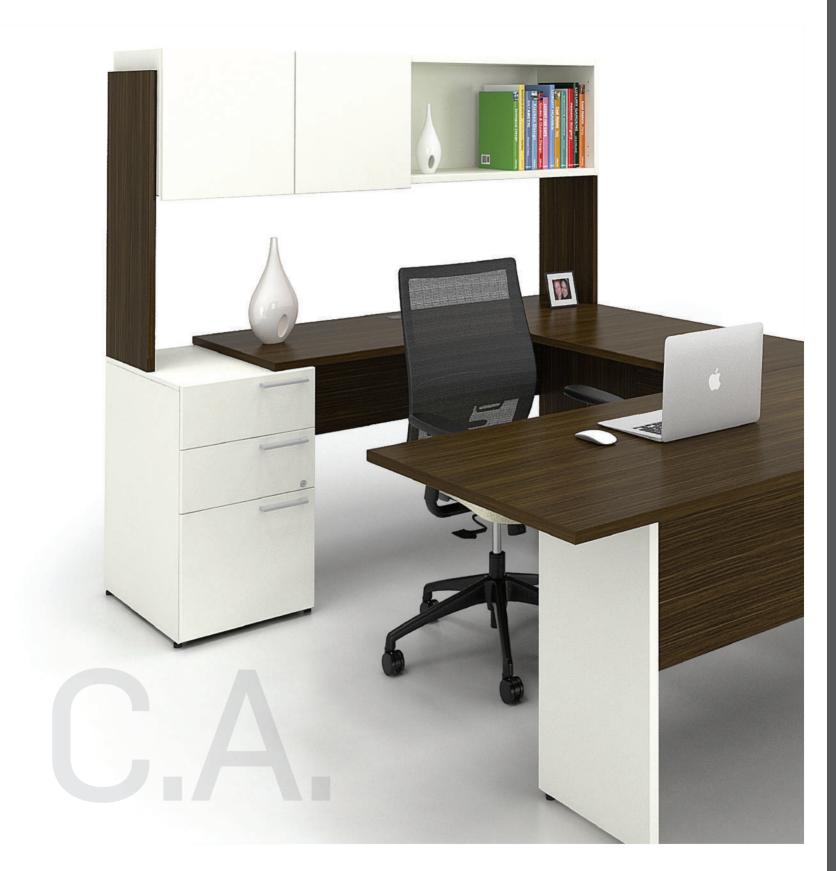

#### SUPERIMPOSITION

The off-centered handles, the reversibility as well as the juxtaposition of elements lend a true design value to C.A. configurations, in addition to providing an incomparable flexibility.

When combined with surfaces, the pedestals create perfect desks or credenzas of 60", 66" or 72" wide (1500, 1650 or 1800 mm), always using the same components!

Left: CA-PLANO3 Classic Chocolate and Snow finishes. Affinity seating by United Chair.