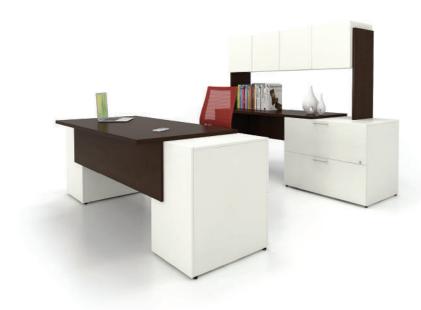

#### SUPERIMPOSITION

The off-centered handles, the reversibility as well as the juxtaposition of elements lend a true design value to C.A. configurations, in addition to providing an incomparable flexibility.

When combined with surfaces, the pedestals create perfect desks or credenzas of 60", 66" or 72" wide (1500, 1650 or 1800 mm), always using the same components!

Left: CA-PLANO3 Classic Chocolate and Snow finishes. Affinity seating by United Chair.