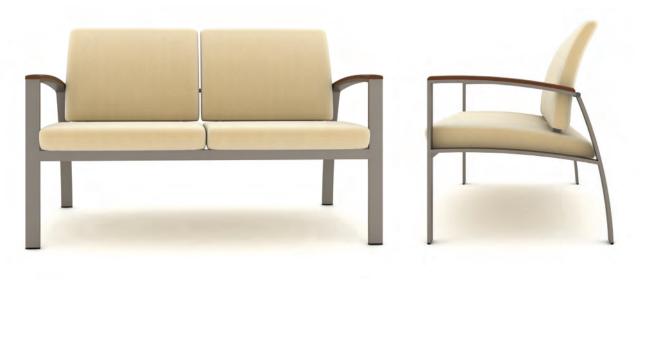

## **Style and performance**

SPINNAKER

The airy design and contemporary form of Spinnaker lounge and tandem seating proves you don't have to sacrifice style for performance in lobby and waiting areas. Elegant yet durable, Spinnaker tables complement the seating offering to create a welcoming lounge environment.

- Tandem seating for up to four people
- Constructed from 14-gauge steel
- Wallsaver leg design
- Thermofoil armcaps and table tops
- Mounting hardware included with attached tables
- Field replaceable armcaps, seats, and backs