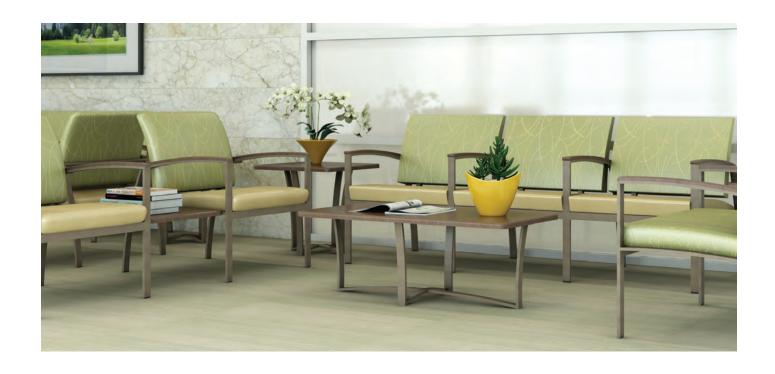

## **Style and performance**

SPINNAKER

The airy design and contemporary form of Spinnaker lounge and tandem seating proves you don't have to sacrifice style for performance in lobby and waiting areas. Elegant yet durable, Spinnaker tables complement the seating offering to create a welcoming lounge environment.

- Tandem seating for up to four people
- Constructed from 14-gauge steel
- Wallsaver leg design
- Thermofoil armcaps and table tops
- Mounting hardware included with attached tables
- Field replaceable armcaps, seats, and backs