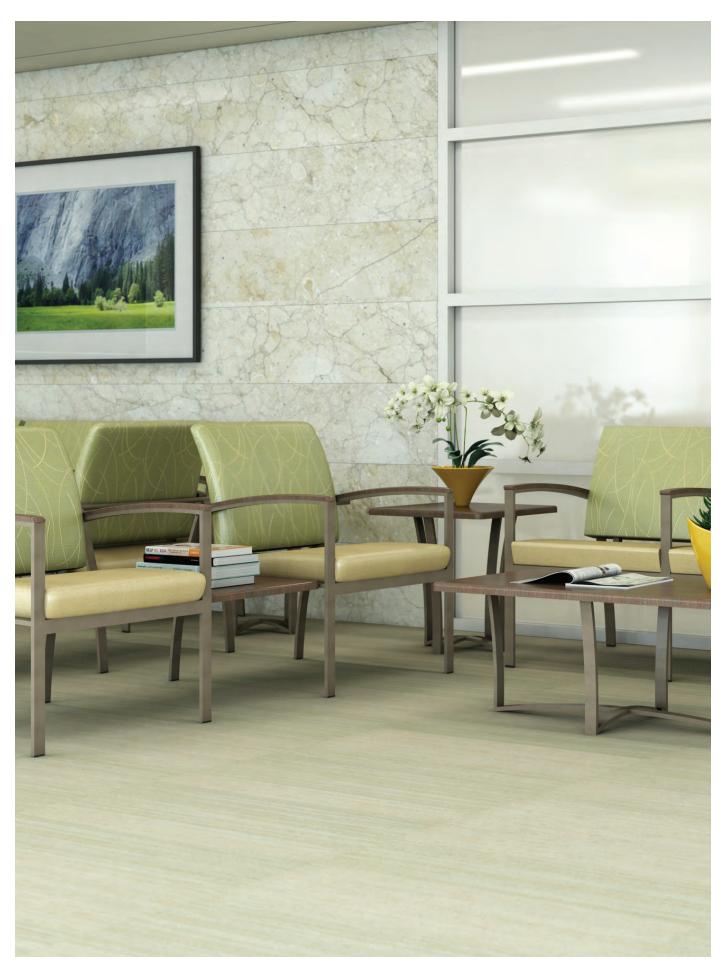

## **Style and performance**

SPINNAKER

The airy design and contemporary form of Spinnaker lounge and tandem seating proves you don't have to sacrifice style for performance in lobby and waiting areas. Elegant yet durable, Spinnaker tables complement the seating offering to create a welcoming lounge environment.

- Tandem seating for up to four people
- Constructed from 14-gauge steel
- Wallsaver leg design
- Thermofoil armcaps and table tops
- Mounting hardware included with attached tables
- Field replaceable armcaps, seats, and backs