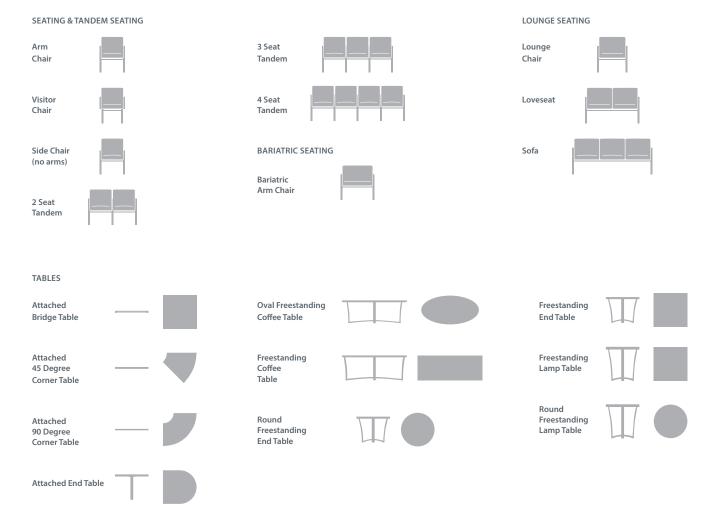

## **Style and performance**

SPINNAKER

The airy design and contemporary form of Spinnaker lounge and tandem seating proves you don't have to sacrifice style for performance in lobby and waiting areas. Elegant yet durable, Spinnaker tables complement the seating offering to create a welcoming lounge environment.

- Tandem seating for up to four people
- Constructed from 14-gauge steel
- Wallsaver leg design
- Thermofoil armcaps and table tops
- Mounting hardware included with attached tables
- Field replaceable armcaps, seats, and backs