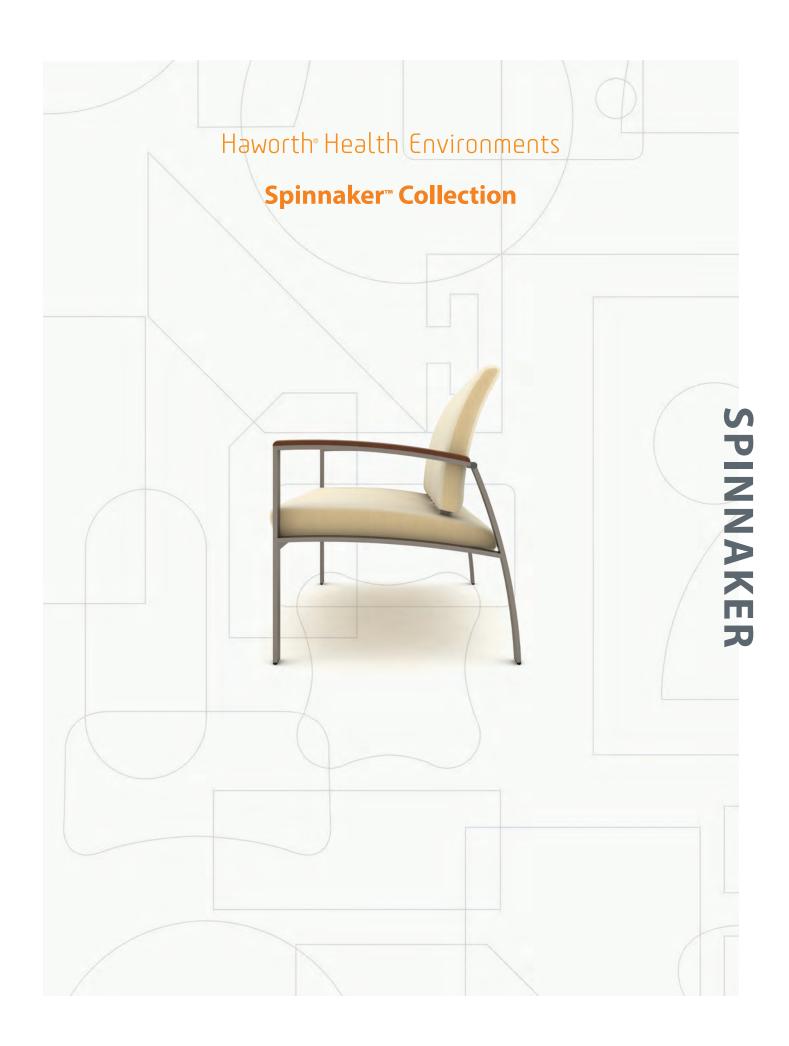

## **Style and performance**

SPINNAKER

The airy design and contemporary form of Spinnaker lounge and tandem seating proves you don't have to sacrifice style for performance in lobby and waiting areas. Elegant yet durable, Spinnaker tables complement the seating offering to create a welcoming lounge environment.