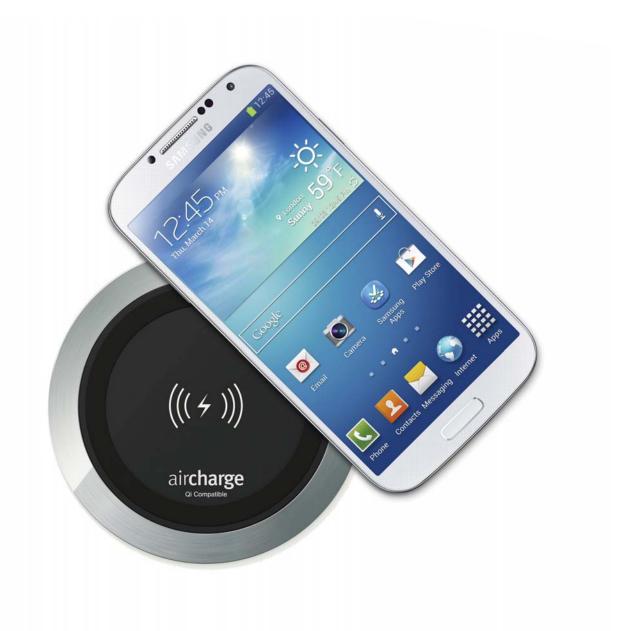

## SOLUTION

The Air Charge solution enables users to power and charge their devices without the hassle of messy cords or cables. Designed to be easily installed in table surfaces, the sleek grommet can be integrated into a variety of spaces offering a convenient way to charge any Qi compatible smartphone or device without the need to carry charging cables or find an available power outlet.

## AIRCHARGE™ WIRELESS CHARGER PROVIDES:

- Compatibility with all Qi rated devices and smartphones. Since 2008, Qi has been established as the wireless technology industry standard. For a complete list of compatible devices, please refer to ECA's AirCharge Wireless Compatibility Chart
- An included steel mounting plate and screws allowing customers the option to secure the grommet in place for an added level of security.
- An optional Wireless Receiver for devices not equipped with the Qi technology. To use, simply place the receiver on the surface grommet and connect your device using the adapter plugs available.
- Ease of installation. AirCharge fits into a standard three inch grommet hole. Simply drop the unit into the table top, connect to a power source, and you're ready to charge!