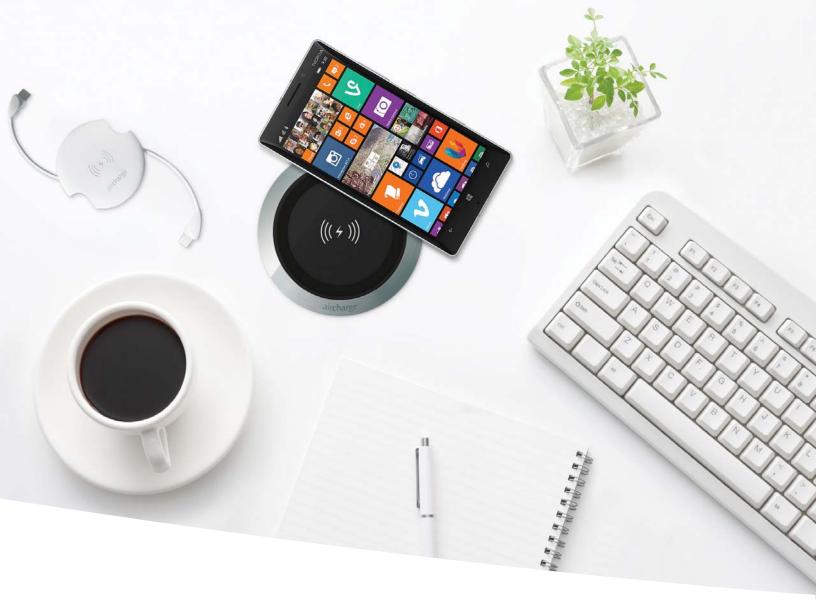

## SOLUTION

The Air Charge solution enables users to power and charge their devices without the hassle of messy cords or cables. Designed to be easily installed in table surfaces, the sleek grommet can be integrated into a variety of spaces offering a convenient way to charge any Qi compatible smartphone or device without the need to carry charging cables or find an available power outlet.

## AIRCHARGE™ WIRELESS CHARGER PROVIDES:

- Compatibility with all Qi rated devices and smartphones. Since 2008, Qi has been established as the wireless technology industry standard. For a complete list of compatible devices, please refer to ECA's AirCharge Wireless Compatibility Chart
- An included steel mounting plate and screws allowing customers the option to secure the grommet in place for an added level of security.
- An optional Wireless Receiver for devices not equipped with the Qi technology. To use, simply place the receiver on the surface grommet and connect your device using the adapter plugs available.
- Ease of installation. AirCharge fits into a standard three inch grommet hole. Simply drop the unit into the table top, connect to a power source, and you're ready to charge!