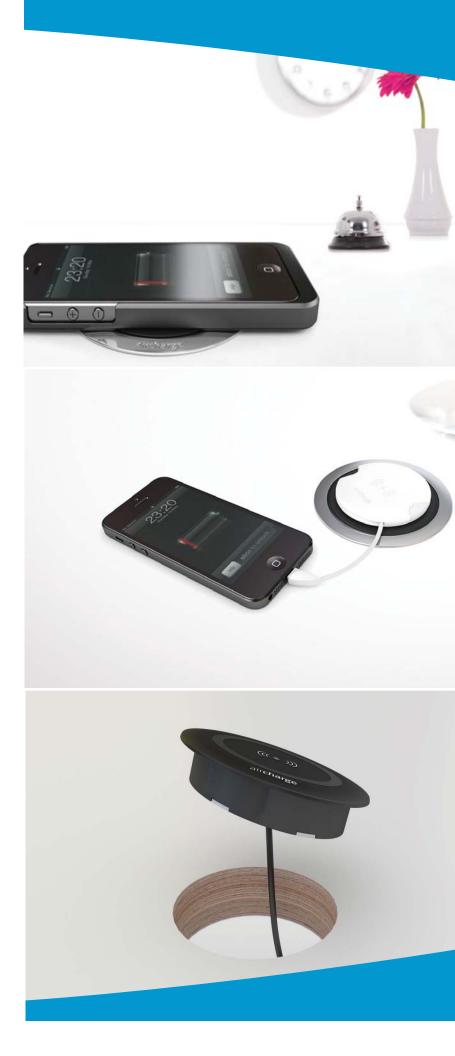

## SOLUTION

The Air Charge solution enables users to power and charge their devices without the hassle of messy cords or cables. Designed to be easily installed in table surfaces, the sleek grommet can be integrated into a variety of spaces offering a convenient way to charge any Qi compatible smartphone or device without the need to carry charging cables or find an available power outlet.

## AIRCHARGE™ WIRELESS CHARGER PROVIDES:

- Compatibility with all Qi rated devices and smartphones. Since 2008, Qi has been established as the wireless technology industry standard. For a complete list of compatible devices, please refer to ECA's AirCharge Wireless Compatibility Chart
- An included steel mounting plate and screws allowing customers the option to secure the grommet in place for an added level of security.
- An optional Wireless Receiver for devices not equipped with the Qi technology. To use, simply place the receiver on the surface grommet and connect your device using the adapter plugs available.
- Ease of installation. AirCharge fits into a standard three inch grommet hole. Simply drop the unit into the table top, connect to a power source, and you're ready to charge!