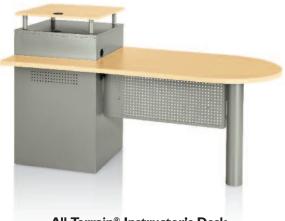

#### All Terrain® Instructor's Desk

Peninsula top features integrated storage with a rollout shelf for convenient access. Desk offers a flat lecture surface as well as ample work space. Grommets discreetly hide wires while the modesty panel gives users privacy.