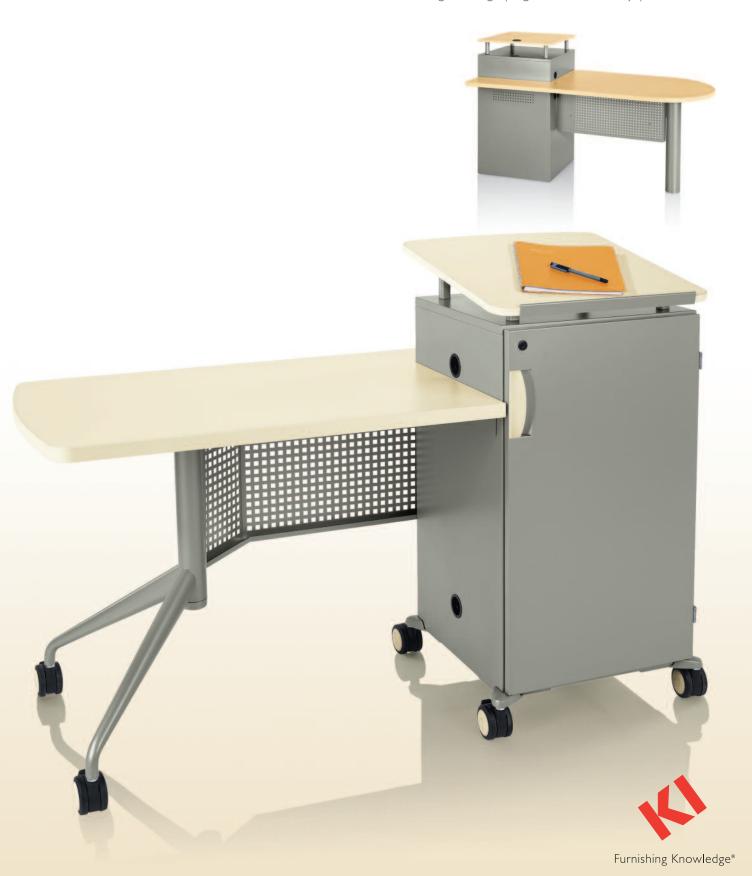

#### All Terrain® Mobile Instructor's Desk

Its minimal scale and smooth-rolling casters offer exceptional mobility. The binder tower with angled surface provides an area to prop materials for lecturing. Grommets discreetly hide wires while the modesty panel gives users privacy.