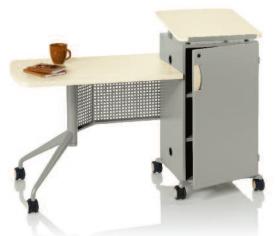

#### All Terrain® Mobile Instructor's Desk

Its minimal scale and smooth-rolling casters offer exceptional mobility. The binder tower with angled surface provides an area to prop materials for lecturing. Grommets discreetly hide wires while the modesty panel gives users privacy.