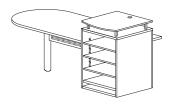

#### All Terrain® Instructor's Desk

Peninsula top features integrated storage with a rollout shelf for convenient access. Desk offers a flat lecture surface as well as ample work space. Grommets discreetly hide wires while the modesty panel gives users privacy.