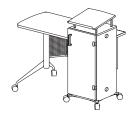

#### All Terrain® Instruct with RACK Instructor's Desk

A wider cabinet allows utilization of an AV rack. The lockable vented access doors on the rear of the unit provide permanent storage and ventilation for learning equipment like laptops and projectors. Wires are easily passed through the cabinet for wire management.