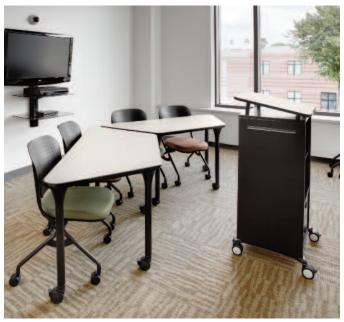

#### All Terrain® Mobile Lectern

Smooth-rolling casters allow the lectern to be moved easily from space to space. A convenient storage unit holds teaching materials. Its compact scale makes it ideal for any learning environment. Lecterns are available with an angled surface for lecturing ease.