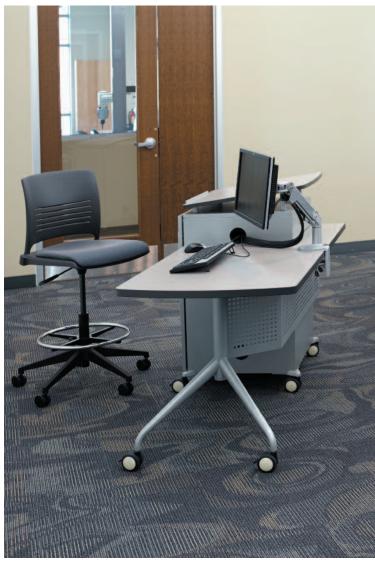

#### All Terrain® Instructor's Desk

Peninsula top features integrated storage with a rollout shelf for convenient access. Desk offers a flat lecture surface as well as ample work space. Grommets discreetly hide wires while the modesty panel gives users privacy.