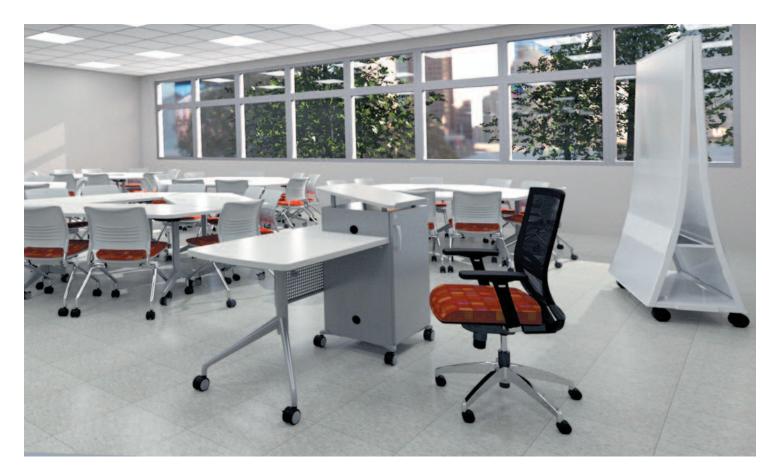

#### All Terrain® Mobile Instructor's Desk

Its minimal scale and smooth-rolling casters offer exceptional mobility. The binder tower with angled surface provides an area to prop materials for lecturing. Grommets discreetly hide wires while the modesty panel gives users privacy.