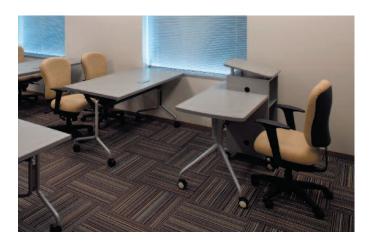

#### All Terrain® Mobile Instructor's Desk

Its minimal scale and smooth-rolling casters offer exceptional mobility. The binder tower with angled surface provides an area to prop materials for lecturing. Grommets discreetly hide wires while the modesty panel gives users privacy.