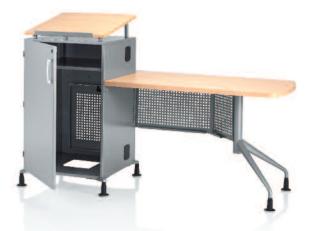

#### All Terrain® Instruct with RACK Instructor's Desk

A wider cabinet allows utilization of an AV rack. The lockable vented access doors on the rear of the unit provide permanent storage and ventilation for learning equipment like laptops and projectors. Wires are easily passed through the cabinet for wire management.