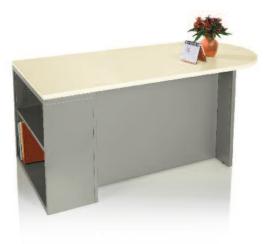

#### 700 Series® Instructor's Desk

The desk's durable construction and universal design allows one desk to be used with left or right facing surface for greater flexibility. An integrated bookcase provides storage, keeping users organized while maximizing space.