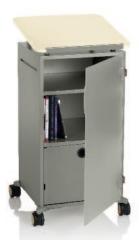

#### All Terrain® Mobile Lectern

Smooth-rolling casters allow the lectern to be moved easily from space to space. A convenient storage unit holds teaching materials. Its compact scale makes it ideal for any learning environment. Lecterns are available with an angled surface for lecturing ease.