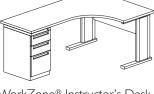

#### WorkZone® Instructor's Desk

The desk design provides durability and flexibility. Its pedestalsupported worksurface provides easily accessible storage. The square shoe shape gives ample writing space and a place for office accessories.