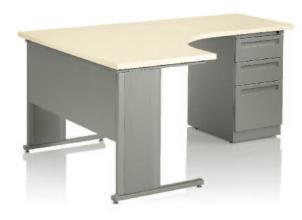

#### WorkZone® Instructor's Desk

The desk design provides durability and flexibility. Its pedestalsupported worksurface provides easily accessible storage. The square shoe shape gives ample writing space and a place for office accessories.